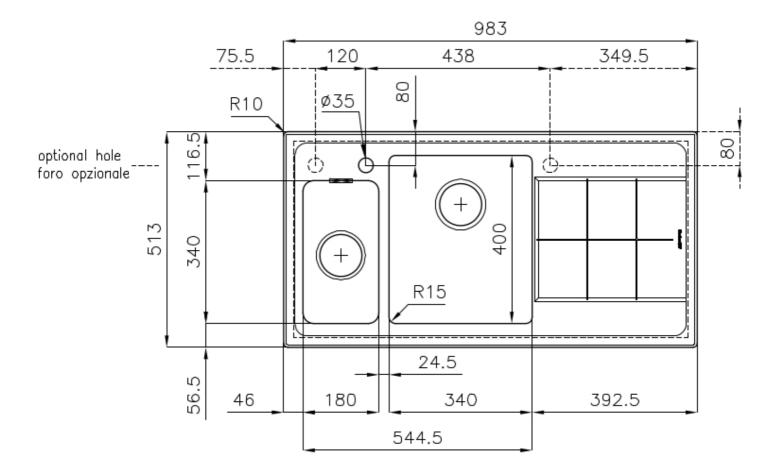

#### **DETAILS**

| Edge/Installation Type | Flat Edge                                                       |
|------------------------|-----------------------------------------------------------------|
| Finish                 | Foster brushed                                                  |
| Material               | AISI 304 stainless steel                                        |
| Texture                | Foster brushed                                                  |
| Base                   | 60-80 cm                                                        |
| Dimensions             | 983x513 mm                                                      |
| Standard fittings      | Fixing hooks, gasket, drain, overflow and siphon, boxed packing |
| Mixer holes            | 1 standard hole - 2nd hole on request                           |
| Built-in hole          | 950x480 mm                                                      |

| Drainer                   | Yes                                                                                                                                                                                                                                                    |
|---------------------------|--------------------------------------------------------------------------------------------------------------------------------------------------------------------------------------------------------------------------------------------------------|
| Width                     | 98 cm                                                                                                                                                                                                                                                  |
| Bowl dimension            | 180x340 + 340x400 mm                                                                                                                                                                                                                                   |
| Number of bowls           | 2 bowls                                                                                                                                                                                                                                                |
| Waste fitting             | 3,5" drain                                                                                                                                                                                                                                             |
| FEATURES                  |                                                                                                                                                                                                                                                        |
| 2nd / 3rd hole availaible | The sink can be customized with the execution on request of additional holes, usable for double-hole mixers, for remote controlled drains or for the installation of soap dispensers. The positions are marked on the drawings with dotted line holes. |
| Basket 3,5" waste fitting | The drain is equipped with a large 3.5" drain, with the practical basket cap that prevents the discharge of solid parts.                                                                                                                               |
| Deep bowls                | This bowls reach an important depth, over 20 cm, thanks to the advanced production technology, that can be offer great capiency and practicity in all the washing operations.                                                                          |
| High thickness            | Imm thick steel. A significant thickness, which guarantees the maximum sturdiness and durability.                                                                                                                                                      |
| Perimetral overflow       | The overflow is always a security on the Foster sinks that prevents the overflow of water in case of oversights. The perimeter drain solution improves aesthetics thanks to its square and essential shape.                                            |
| Small radius              | Bowls with squared shapes with a modern design and an increased capacity, for a minimal aesthetics connected with an extreme practicity.                                                                                                               |

### **TECHNICAL DATA**