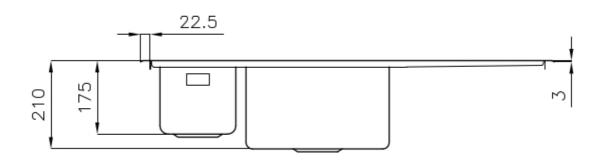

#### **DETAILS**

| Edge/Installation Type | Flat Edge                                                       |
|------------------------|-----------------------------------------------------------------|
| Finish                 | Foster brushed                                                  |
| Material               | AISI 304 stainless steel                                        |
| Texture                | Foster brushed                                                  |
| Base                   | 60-80 cm                                                        |
| Dimensions             | 983x513 mm                                                      |
| Standard fittings      | Fixing hooks, gasket, drain, overflow and siphon, boxed packing |
| Mixer holes            | 1 standard hole - 2nd hole on request                           |
| Built-in hole          | 950x480 mm                                                      |

| Drainer                   | Yes                                                                                                                                                                                                                                                    |
|---------------------------|--------------------------------------------------------------------------------------------------------------------------------------------------------------------------------------------------------------------------------------------------------|
| Width                     | 98 cm                                                                                                                                                                                                                                                  |
| Bowl dimension            | 180x340 + 340x400 mm                                                                                                                                                                                                                                   |
| Number of bowls           | 2 bowls                                                                                                                                                                                                                                                |
| Waste fitting             | 3,5" drain                                                                                                                                                                                                                                             |
| FEATURES                  |                                                                                                                                                                                                                                                        |
| 2nd / 3rd hole availaible | The sink can be customized with the execution on request of additional holes, usable for double-hole mixers, for remote controlled drains or for the installation of soap dispensers. The positions are marked on the drawings with dotted line holes. |
| Basket 3,5" waste fitting | The drain is equipped with a large 3.5" drain, with the practical basket cap that prevents the discharge of solid parts.                                                                                                                               |
| Deep bowls                | This bowls reach an important depth, over 20 cm, thanks to the advanced production technology, that can be offer great capiency and practicity in all the washing operations.                                                                          |
| High thickness            | Imm thick steel. A significant thickness, which guarantees the maximum sturdiness and durability.                                                                                                                                                      |
| Perimetral overflow       | The overflow is always a security on the Foster sinks that prevents the overflow of water in case of oversights. The perimeter drain solution improves aesthetics thanks to its square and essential shape.                                            |
| Small radius              | Bowls with squared shapes with a modern design and an increased capacity, for a minimal aesthetics connected with an extreme practicity.                                                                                                               |

### **TECHNICAL DATA**