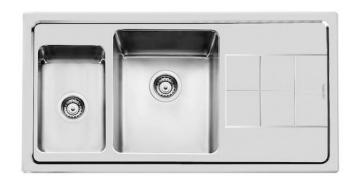

## Sink KE

Bowl on the left Kitchen Sinks Code: 2297 052

#### **DETAILS**

| Edge/Installation Type | Flat Edge                                                       |
|------------------------|-----------------------------------------------------------------|
| Finish                 | Foster brushed                                                  |
| Material               | AISI 304 stainless steel                                        |
| Texture                | Foster brushed                                                  |
| Base                   | 60-80 cm                                                        |
| Dimensions             | 983x513 mm                                                      |
| Standard fittings      | Fixing hooks, gasket, drain, overflow and siphon, boxed packing |
| Mixer holes            | 1 standard hole - 2nd hole on request                           |
| Built-in hole          | 950x480 mm                                                      |

| Drainer                   | Yes                                                                                                                                                                                                                                                    |
|---------------------------|--------------------------------------------------------------------------------------------------------------------------------------------------------------------------------------------------------------------------------------------------------|
| Width                     | 98 cm                                                                                                                                                                                                                                                  |
| Bowl dimension            | 180x340 + 340x400 mm                                                                                                                                                                                                                                   |
| Number of bowls           | 2 bowls                                                                                                                                                                                                                                                |
| Waste fitting             | 3,5" drain                                                                                                                                                                                                                                             |
| FEATURES                  |                                                                                                                                                                                                                                                        |
| 2nd / 3rd hole availaible | The sink can be customized with the execution on request of additional holes, usable for double-hole mixers, for remote controlled drains or for the installation of soap dispensers. The positions are marked on the drawings with dotted line holes. |
| Basket 3,5" waste fitting | The drain is equipped with a large 3.5" drain, with the practical basket cap that prevents the discharge of solid parts.                                                                                                                               |
| Deep bowls                | This bowls reach an important depth, over 20 cm, thanks to the advanced production technology, that can be offer great capiency and practicity in all the washing operations.                                                                          |
| High thickness            | Imm thick steel. A significant thickness, which guarantees the maximum sturdiness and durability.                                                                                                                                                      |
| Perimetral overflow       | The overflow is always a security on the Foster sinks that prevents the overflow of water in case of oversights. The perimeter drain solution improves aesthetics thanks to its square and essential shape.                                            |
| Small radius              | Bowls with squared shapes with a modern design and an increased capacity, for a minimal aesthetics connected with an extreme practicity.                                                                                                               |