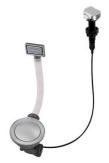

### **OPTIONAL AUTOMATIC WASTE FITTINGS**

Automatic waste fitting - PM 8407 113

Space automatic waste fitting - PA 8407 108

Space automatic waste fitting - PE 8407 109

Space Light automatic waste fitting - PL 8407 117

Space Milano automatic waste fitting 8407 115

Space Push automatic waste fitting - PP 8407 116